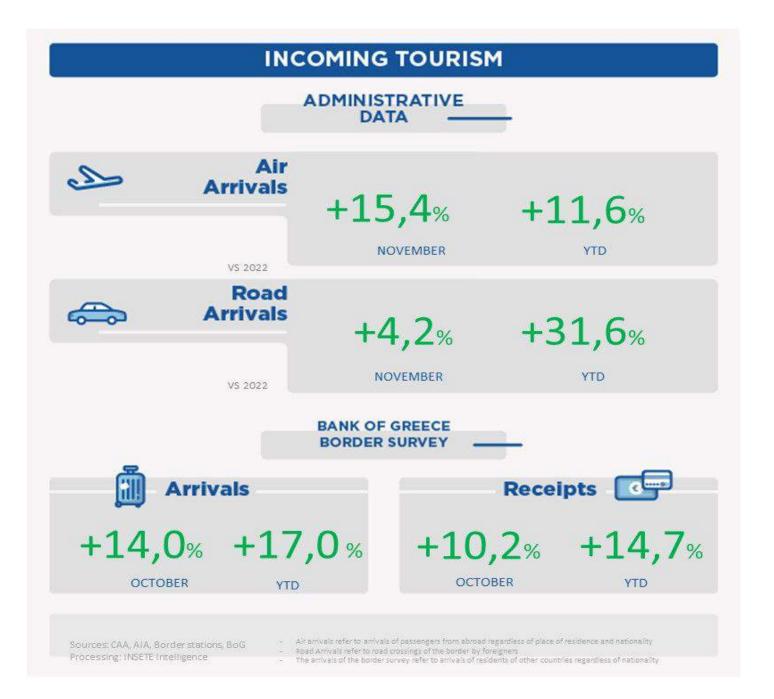

| Δ2023/22  | Athens | Thessaloniki | Rhodes | Kos    | Karpathos | Heraklion | Chania | Corfu   | Zakynthos | Kefalonia | Aktio  | Mykonos | Santorini | Araxos  | Kalamata | Samos | Skiathos | Kavala  | Mytilene | Total  |
|-----------|--------|--------------|--------|--------|-----------|-----------|--------|---------|-----------|-----------|--------|---------|-----------|---------|----------|-------|----------|---------|----------|--------|
| January   | 126.7% | 94.1%        |        |        |           | 117.5%    | 167.2% | -100.0% |           |           |        | -100.0% |           |         |          |       |          | -100.0% |          | 117.0% |
| February  | 80.3%  | 56.1%        |        |        |           | 234.4%    | 38.4%  |         |           |           |        |         |           |         | -45.4%   |       |          | -100.0% |          | 73.4%  |
| March     | 85.9%  | 33.3%        | 181.3% | -24.3% |           | 77.1%     | 38.3%  | 94.8%   | -60.9%    | 52.4%     | -0.4%  | 33.7%   | 21.0%     | -100.0% | -31.7%   |       |          |         |          | 69.5%  |
| April     | 42.7%  | 25.7%        | 29.9%  | -1.6%  |           | 10.8%     | 11.2%  | 3.3%    | 17.8%     | -23.2%    | -45.2% | -27.7%  | -6.8%     |         | -13.7%   | 44.6% | 2.9%     | 5.9%    | 100.6%   | 23.7%  |
| May       | 33.8%  | 15.9%        | 9.1%   | 8.9%   | -100.0%   | 5.2%      | 8.9%   | 8.4%    | 12.7%     | -1.3%     | 4.9%   | -15.5%  | -5.2%     | 33.9%   | -8.1%    | 18.0% | 16.1%    | 38.9%   | 28.3%    | 13.5%  |
| June      | 27.6%  | 10.8%        | 4.5%   | 7.5%   | 17.6%     | 4.4%      | 7.2%   | 9.9%    | 12.2%     | 11.2%     | 11.0%  | -4.2%   | -9.2%     | 62.7%   | -2.9%    | 1.9%  | 21.6%    | 24.4%   | 19.0%    | 10.7%  |
| July      | 14.3%  | 13.7%        | -11.3% | 3.8%   | 14.5%     | 4.4%      | 7.2%   | 6.4%    | 6.7%      | 0.8%      | 9.5%   | -4.4%   | -8.4%     | 23.9%   | -25.5%   | 7.9%  | 10.0%    | 19.1%   | 21.3%    | 4.6%   |
| August    | 9.2%   | 13.3%        | 0.1%   | 4.7%   | 10.2%     | 3.0%      | 7.0%   | 5.7%    | 7.3%      | 1.6%      | 3.7%   | -4.8%   | -9.5%     | 42.3%   | -18.4%   | -2.9% | 4.6%     | 7.7%    | 6.2%     | 4.5%   |
| September | 14.0%  | 17.7%        | 6.6%   | 7.4%   | 7.3%      | 5.1%      | 11.6%  | 10.4%   | 10.5%     | 5.2%      | 9.8%   | -2.1%   | -12.3%    | 28.8%   | -16.2%   | 9.7%  | -8.9%    | 30.7%   | 6.4%     | 8.5%   |
| October   | 20.1%  | 15.9%        | 8.6%   | 0.4%   | -17.5%    | 2.9%      | 8.2%   | 15.3%   | 20.4%     | -5.4%     | -5.1%  | 4.8%    | -4.6%     | 17.2%   | -11.0%   | 4.8%  | -8.3%    | 70.8%   | 13.2%    | 11.0%  |
| November  | 16.0%  | 8.3%         | 700.8% | 199.5% |           | 23.9%     | 24.0%  | -17.4%  | -82.7%    | -100.0%   | -60.2% | -4.1%   | -56.0%    |         | 16.0%    |       | -100.0%  | -100.0% |          | 15.4%  |
| December  |        |              |        |        |           |           |        |         |           |           |        |         |           |         |          |       |          |         |          |        |
| ytd       | 27.6%  | 19.7%        | 3.1%   | 5.4%   | 2.7%      | 4.8%      | 8.6%   | 8.4%    | 9.8%      | 2.8%      | 5.5%   | -5.2%   | -8.7%     | 36.3%   | -15.2%   | 5.9%  | 8.2%     | 21.8%   | 15.6%    | 11.6%  |

43.6% November -30.7% -3.3% 52.4% 139.7% -88.7% 81.6% 46.3% 2.5% 2.7% -2.6% 12.2% -3.2% -10.5% 75.2% 4.2% December ytd 13.5% 58.1% 10.6% 40.4% 33.8% 3.0% 79.9% 45.6% 8.2% 7.2% 9.3% 17.9% 54.3% 76.9% 32.6% 31.6% Source: Border checkpoints - Processing: INSETE Intelligence

| Δ2023/2022      | Countries EE-       | <b>F</b>          | out of | which   |              | Other  |        | out of which |        | Tetel |
|-----------------|---------------------|-------------------|--------|---------|--------------|--------|--------|--------------|--------|-------|
|                 | 27                  | Eurozone          | France | Germany | non Eurozone | Other  | U.K.   | USA          | Russia | Total |
| January         | 48.9%               | 40.6%             | 98.9%  | 19.2%   | 75.0%        | 137.2% | 78.2%  | 40.8%        | -45.3% | 86.1% |
| February        | 37.1%               | 46.1%             | 347.7% | -1.2%   | 21.2%        | 143.2% | 71.3%  | 265.1%       | -84.6% | 80.6% |
| March           | 67.6%               | 35.2%             | -42.9% | -5.9%   | 159.5%       | 53.9%  | 40.4%  | 136.5%       | 76.1%  | 60.8% |
| April           | 32.7%               | 20.7%             | 12.3%  | 33.2%   | 76.5%        | 26.4%  | -0.5%  | 88.6%        | -89.5% | 30.0% |
| Мау             | 12.7%               | 9.2%              | 28.6%  | 17.4%   | 27.2%        | 15.8%  | -10.2% | 62.5%        |        | 13.9% |
| June            | 16.4%               | 11.2%             | 6.0%   | 0.0%    | 28.8%        | 20.3%  | 10.5%  | 38.8%        | 26.6%  | 17.9% |
| July            | 18.7%               | 12.0%             | 0.5%   | 16.1%   |              | 11.0%  | -1.4%  | 10.6%        | 58.1%  | 15.8% |
| August          | 6.3%                | 1.8%              | -3.7%  | -7.1%   | 14.3%        | 18.4%  | -5.8%  | 50.3%        | -14.2% | 10.4% |
| September       | 10.9%               | 8.6%              | -6.4%  | 8.0%    | 15.3%        | 15.7%  | 2.5%   | -9.7%        | 3.8%   | 12.7% |
| October         | 11.6%               | 10.7%             | -6.2%  | 10.7%   | 15.3%        | 17.3%  | 17.5%  | 15.1%        | -12.3% | 14.0% |
| November        |                     |                   |        |         |              |        |        |              |        |       |
| December        |                     |                   |        |         |              |        |        |              |        |       |
| ytd             | 14.6%               | 10.1%             | 4.2%   | 7.1%    | 24.5%        | 20.8%  | 2.8%   | 30.0%        | -4.6%  | 17.0% |
| Sourco: Bank of | Greece - Processing | · INSETE Intollia | 0000   |         |              |        |        |              |        |       |

| Δ2023/2022 | Countries EE- | Europono | out of | which   | non Eurozone | Other  |       | out of which |        | Total | Cruises | Total |
|------------|---------------|----------|--------|---------|--------------|--------|-------|--------------|--------|-------|---------|-------|
|            | 27            | Eurozone | France | Germany | non Eurozone | other  | U.K.  | USA          | Russia | TOLAI | Cruises | TOLAI |
| January    | 23.7%         | 31.3%    | 168.4% | 13.3%   | -6.9%        | 141.4% | 48.3% | 10.4%        | -67.5% | 71.9% | 50.0%   | 71.9% |
| February   | 32.5%         | 42.9%    | 278.0% | -8.8%   | -5.6%        | 148.5% | 58.1% | 159.0%       | -80.3% | 80.9% | 50.0%   | 80.9% |
| March      | 38.3%         | 33.6%    | 17.1%  | -12.0%  | 64.3%        | 52.4%  | 9.3%  | 107.9%       | 33.1%  | 45.6% | 50.0%   | 45.6% |
| April      | 12.5%         | 4.6%     | 0.8%   | 1.9%    | 92.2%        | 27.4%  | 8.4%  | 89.7%        | -48.6% | 19.0% | 40.0%   | 19.9% |
| May        | 22.4%         | 20.8%    | 42.5%  | 29.2%   | 34.6%        | 27.0%  | 3.0%  | 48.1%        | 575.0% | 24.2% | 40.0%   | 24.8% |
| June       | 13.1%         | 15.4%    | 22.8%  | 0.4%    | 4.4%         | 22.5%  | 7.6%  | 35.3%        | 15.8%  | 16.9% | 35.0%   | 17.2% |
| July       | 11.3%         | 12.0%    | 14.9%  | 2.1%    | 9.0%         | 20.3%  | 17.3% | 0.9%         | 40.9%  | 15.0% | 20.0%   | 15.1% |
| August     | 1.5%          | 0.4%     | 4.6%   | -12.7%  | 5.7%         | 10.2%  | -5.9% | -6.6%        | -54.1% | 4.8%  | 30.0%   | 5.2%  |
| September  | 21.1%         | 23.3%    | -11.0% | 19.0%   | 12.8%        | 6.7%   | 14.2% | -22.7%       | -88.2% | 14.5% | 20.0%   | 14.6% |
| October    | 10.7%         | 8.2%     | 13.2%  | 18.5%   | 30.3%        | 9.1%   | 25.3% | -29.4%       | -38.9% | 10.0% | 14.0%   | 10.2% |
| November   |               |          |        |         |              |        |       |              |        |       |         |       |
| December   |               |          |        |         |              |        |       |              |        |       |         |       |
| ytd        | 11.6%         | 11.7%    | 10.8%  | 6.0%    | 11.5%        | 17.5%  | 8.3%  | 8.0%         | -25.0% | 14.1% | 43.1%   | 14.7% |
| Δ2023/2019 | Countries EE- | Eurozone | out of | which   | non Eurozone | Other  |       | out of which |        | Total | Cruises | Total |